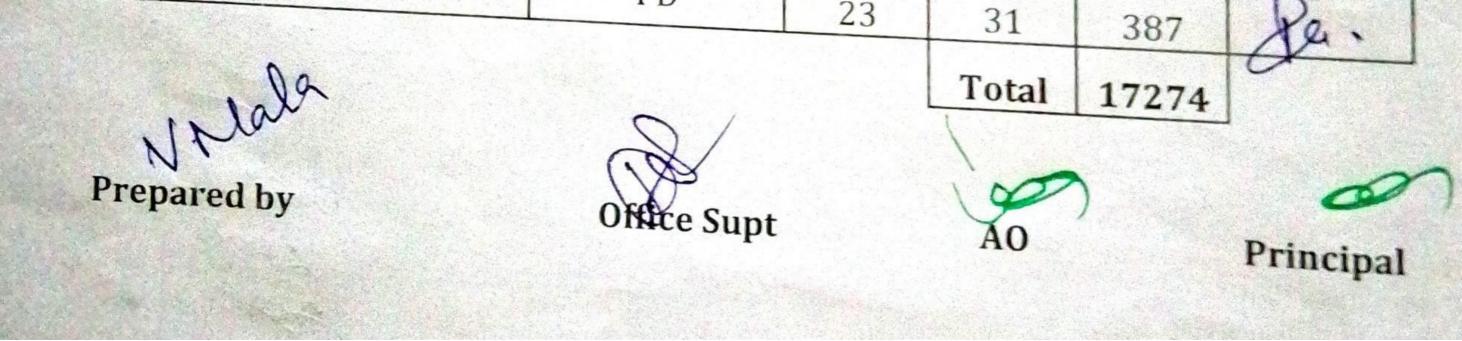

AO

| S.<br>No                                        | Name                                   | Des/Dept                                       | TOTAL<br>SIGNATU<br>RE DAYS | TOTAL<br>PRESENT<br>DAYS | ONE DAY<br>SALARY | SIGNATURE    |
|-------------------------------------------------|----------------------------------------|------------------------------------------------|-----------------------------|--------------------------|-------------------|--------------|
| 1 Dr.                                           | G. Mohana sunder                       | Principal                                      | 28                          | 31                       | 1935              | - A          |
| 2 Mr.                                           | P. Johnvictor                          | VP                                             | 26                          | 31                       | 1129              | A            |
| 3 Mrs                                           | .R.Praveena                            | HOD                                            | 26                          | 31                       | 581               | R. Pm        |
| and the second state of the second state of the | P. Pandiyan                            |                                                | 26                          | 31                       | 419               | CA           |
| 5 Mrs                                           | .V.Bindhu                              |                                                | 25                          | 31                       | 452               | V. Birch     |
| 6 Dr.\                                          | /.Senthilrani                          | 9                                              | 25                          | 31                       | 452               | 2 30         |
| 7 Mrs                                           | .D.Sakthi Brindha                      | HOD                                            | 25                          | 31                       | 435               | CASE Y       |
| 8 MR.                                           | R.Surendiran                           |                                                | 25                          | 31                       | 363               | ROAN         |
| 9 Mr.1                                          | P.Manikandan                           | п                                              | 25                          | 31                       | 290               | and a        |
| 10 Mr.I                                         | M.Shanmuga sundaram                    | (4) (2) (4) (4) (4) (4) (4) (4) (4) (4) (4) (4 | 25                          | 31                       | 290               | tot.         |
| 11 Mrs                                          | .R.Hemalatha                           |                                                | 25                          | 31                       | 371               | Ripett       |
| 12 Mrs                                          | .S.Poongodisathiya                     |                                                | 25                          | 31                       | 387               | 8            |
| 13 Mrs                                          | .S.Praveena                            | U                                              | 25                          | 31                       | 323               | 3. prof.     |
| 14 Dr.N                                         | N.Prakash                              | Physics                                        | 25                          | 31                       | 435               | N-Per        |
| 15 Mrs                                          | .M.Kala                                | п                                              | 25                          | 31                       | 306               | M. Yelet     |
| 16 Dr.J.                                        | Ahamedsulthan                          | HOD                                            | 25                          | 31                       | 565               | 1000         |
| 17 Mr.1                                         | N.Angamuthu                            | u                                              | 25                          | 31                       | 371               | A            |
| ALC IN LAST AND                                 | /.Marriyapillai                        | Nave S II                                      | 25                          | 31                       | 363               | 8            |
| 101 107 175A                                    | (Ramar                                 | 1                                              | 25                          | 31                       | 419               | P.           |
| 20 Mrs.                                         | .R.Bharathi                            | п                                              | 25                          | 31                       | 323               | RER          |
| 21 Mrs.                                         | .R.Kalaiyani                           | 0                                              | 25                          | 31                       | 347               | P. Kalai¥    |
| 22 Ms.N                                         | N.Kayalvizhi                           | ч                                              | 25                          | 31                       | 290               | N. Koyabrizk |
| 23 Dr.T                                         | '.Arul                                 | HOD                                            | 25                          | 31                       | 548               | hole         |
|                                                 | V. Subashini                           | B.Com                                          | 25                          | 31                       | 395               | 8            |
|                                                 | Rajeswari                              |                                                | 25                          | 31                       | 379               | es.          |
|                                                 | Sankaran                               | BBA                                            | 25                          | 31                       | 468               | AN           |
|                                                 | .P.Gomathi                             | "                                              | 25                          | 31                       | 355               | Ra           |
|                                                 | Chithradevi                            | IJ                                             | 25                          | 31                       | 355               | Per          |
| a second statements                             | R.Vigneshkumar                         | PD                                             | 25                          | 31                       | 387               | R. VIZN      |
|                                                 | T.Balaji                               | PD                                             | 25                          | 31                       | 355               | Balaji       |
| To par.                                         | · ···································· |                                                | 23                          | Total                    | 14089             |              |

Prepared by

Office Supt

AO