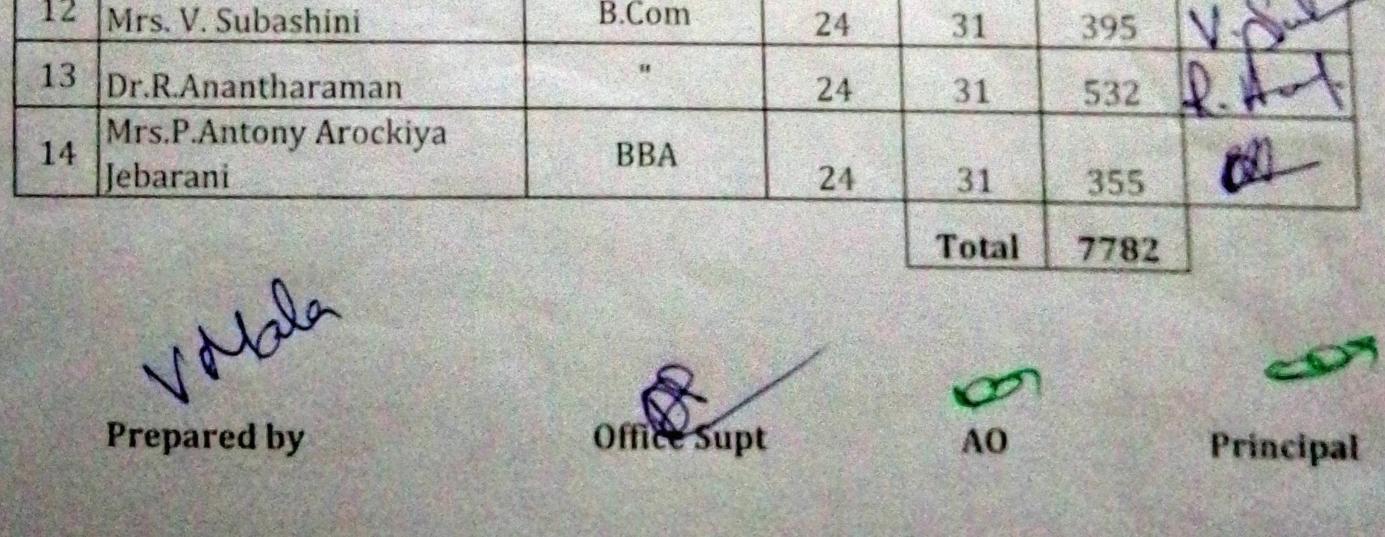

| S.<br>No | Name                 | Des/Dept  | TOTAL<br>SIGNATU<br>RE.DAYS | TOTAL<br>PRESENT<br>DAYS | ONE DAY<br>SALARY | SIGNATURE |
|----------|----------------------|-----------|-----------------------------|--------------------------|-------------------|-----------|
| 1        | Dr. G. Mohana sundar | Principal | 29                          | 31                       | 1935              | ant       |
| 2        | Mr.P. Johnvictor     | VP        | 24                          | 31                       | 1129              | 1         |
| 3        | Dr. K. Ravichandiran | Tamil     | 24                          | 31                       | 500               | Rom       |
| 4        | Dr.V.Senthilrani     |           | 24                          | 31                       | 452               | A         |
| 5        | Mrs. S. Kavitha      | English   | 24                          | 31                       | 395               | 8 Km      |
| 6        | MR.R.Surendiran      | H         | 24                          | 31                       | 363               | Gun       |
| 7        | Mr.P.Manikandan      |           | 24                          | 31                       | 290               | Healt -   |
| 8        | Mr.N.Angamuthu       | Chemistry | 24                          | 31                       | 371               | N.to      |
| 9        | Dr.K.Ramar           |           | 24                          | 31                       | 419               | XP        |
| 10       | Mr.M.Sakthivel       | BCA       | 24                          | 31                       | 355               | W.        |
| 11       | Ms.N.Kayalvizhi      | **        | 24                          | 31                       | 290               | Nem       |
| 12       | Mrs. V. Subachini    | BCom      |                             |                          |                   | 110       |