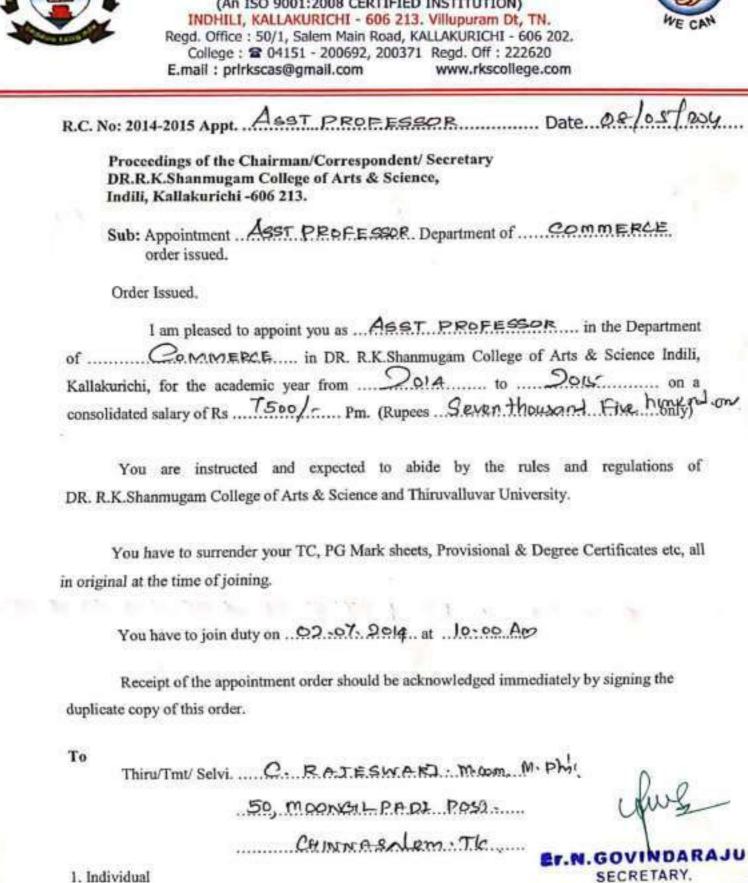

(Nationally Accredited by NAAC) [ Recognized by UGC u/s 2(f) &12(B) ]
(Permanently Affiliated to Thiruvalluvar & Annamalal University)
(An ISO 9001-2015 Certified Institution) Indili, Kallakurichi - 606 213.