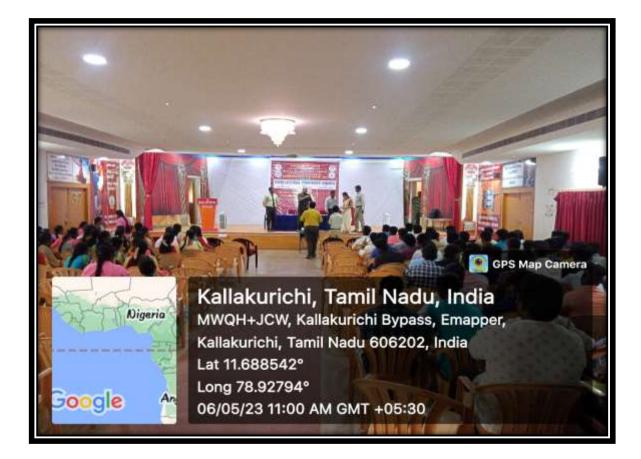

#### PRINCIPAL & VICE PRINCIPAL ROOM

# **PRINCIPAL CABIN**





#### VICE PRINCIPAL CABIN





#### **CLASS ROOM**















#### **STAFF ROOM**









#### **ICT CLASS ROOM**









#### **LIBRARY**

# DR.A.P.J.ABDULKALAM LIBRARY











# LAB PHYSICS LAB





#### **CHEMISTRY LAB**



Tirunavukkarasu Siruvallur, Perambur Tirunavukkarasu Chennai, Tamil Nadu 600011, India Lat 11.683844° Long 78.926185° 10/01/22 01:20 PM

Google

#### **COMPUTER SCIENCE LAB**





## LANGUAGE LAB



## AUDITORIUM (A/C) & SEMINAR HALL









#### **SEMINAR HALL**



# AAVAI ARANGAM



# **PLAYGROUND**



# CRICKET GROUND



# **BALL BADMINTON COURT**



# FOOT BALL GROUND



#### **GYMNASIUM**