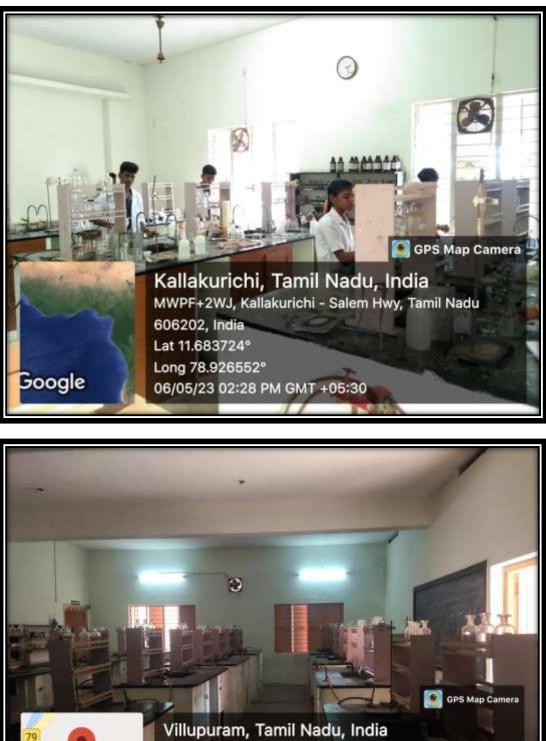

# LAB PHYSICS LAB

#### **CHEMISTRY LAB**

Tirunavukkarasu Siruvallur, Perambur Tirunavukkarasu Chennai, Tamil Nadu 600011, India Lat 11.683844° Long 78.926185° 10/01/22 01:20 PM

Google