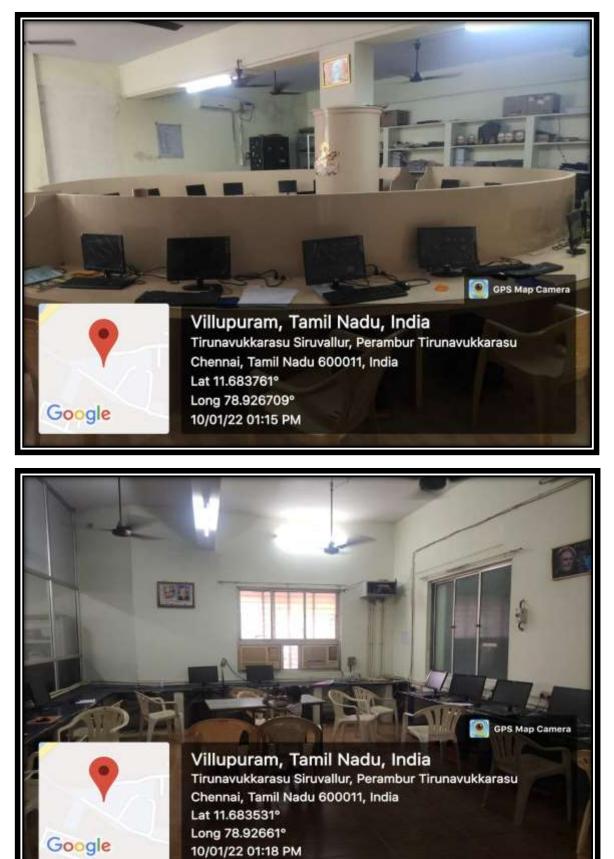

#### PRINCIPAL & VICE PRINCIPAL ROOM

# **PRINCIPAL CABIN**





#### VICE PRINCIPAL CABIN





#### **CLASS ROOM**















#### **STAFF ROOM**









#### **ICT CLASS ROOM**









#### **LIBRARY**

# DR.A.P.J.ABDULKALAM LIBRARY











# LAB PHYSICS LAB





#### **CHEMISTRY LAB**



Tirunavukkarasu Siruvallur, Perambur Tirunavukkarasu Chennai, Tamil Nadu 600011, India Lat 11.683844° Long 78.926185° 10/01/22 01:20 PM

Google

#### **COMPUTER SCIENCE LAB**





## LANGUAGE LAB



## AUDITORIUM (A/C) & SEMINAR HALL









#### **SEMINAR HALL**



# AAVAI ARANGAM



# **PLAYGROUND**



# CRICKET GROUND



# **BALL BADMINTON COURT**



# FOOT BALL GROUND



#### **GYMNASIUM**