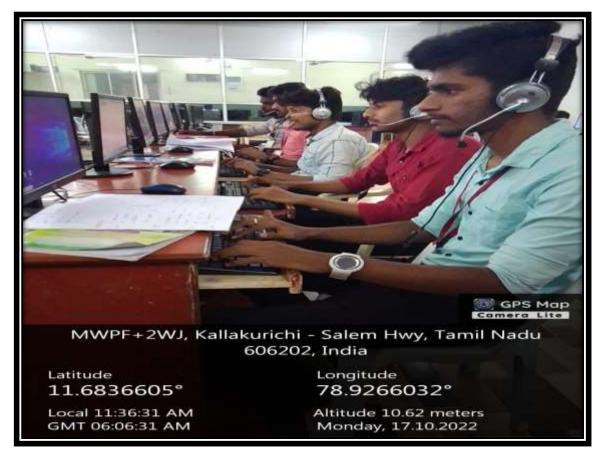

#### PRINCIPAL & VICE PRINCIPAL ROOM

# **PRINCIPAL CABIN**





#### VICE PRINCIPAL CABIN





#### **CLASS ROOM**















#### **STAFF ROOM**









#### **ICT CLASS ROOM**









#### **LIBRARY**

# DR.A.P.J.ABDULKALAM LIBRARY











# LAB PHYSICS LAB





#### **CHEMISTRY LAB**



Tirunavukkarasu Siruvallur, Perambur Tirunavukkarasu Chennai, Tamil Nadu 600011, India Lat 11.683844° Long 78.926185° 10/01/22 01:20 PM

Google

#### **COMPUTER SCIENCE LAB**





## LANGUAGE LAB



## AUDITORIUM (A/C) & SEMINAR HALL









#### **SEMINAR HALL**



# AAVAI ARANGAM



# **PLAYGROUND**



# CRICKET GROUND



# **BALL BADMINTON COURT**



# FOOT BALL GROUND



#### **GYMNASIUM**