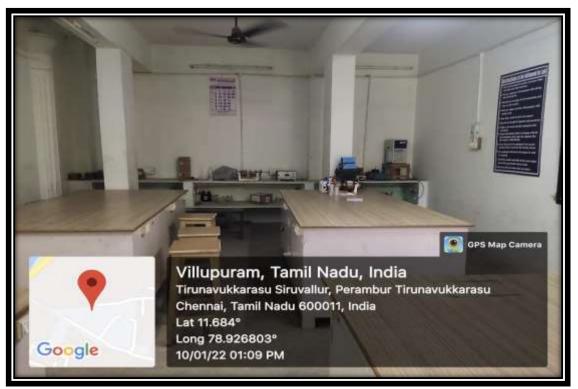

#### PRINCIPAL & VICE PRINCIPAL ROOM

# **PRINCIPAL CABIN**





#### VICE PRINCIPAL CABIN





#### **CLASS ROOM**















#### **STAFF ROOM**









#### **ICT CLASS ROOM**









#### **LIBRARY**

# DR.A.P.J.ABDULKALAM LIBRARY











# LAB PHYSICS LAB





#### **CHEMISTRY LAB**



Tirunavukkarasu Siruvallur, Perambur Tirunavukkarasu Chennai, Tamil Nadu 600011, India Lat 11.683844° Long 78.926185° 10/01/22 01:20 PM

Google

#### **COMPUTER SCIENCE LAB**





## LANGUAGE LAB



## AUDITORIUM (A/C) & SEMINAR HALL









#### **SEMINAR HALL**



# AAVAI ARANGAM



# **PLAYGROUND**



# CRICKET GROUND



# **BALL BADMINTON COURT**



# FOOT BALL GROUND



#### **GYMNASIUM**