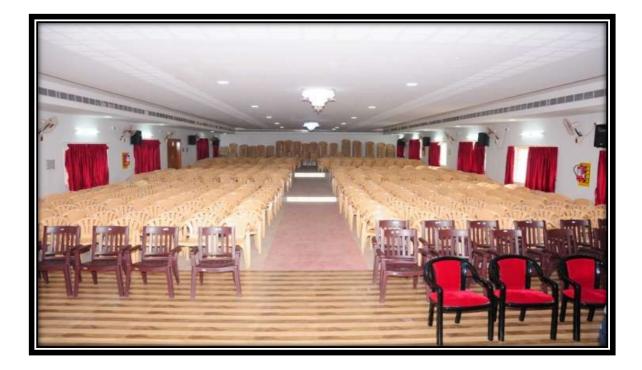

#### PRINCIPAL & VICE PRINCIPAL ROOM

# **PRINCIPAL CABIN**





#### VICE PRINCIPAL CABIN





#### **CLASS ROOM**















#### **STAFF ROOM**









#### **ICT CLASS ROOM**









#### **LIBRARY**

# DR.A.P.J.ABDULKALAM LIBRARY











# LAB PHYSICS LAB





#### **CHEMISTRY LAB**



Tirunavukkarasu Siruvallur, Perambur Tirunavukkarasu Chennai, Tamil Nadu 600011, India Lat 11.683844° Long 78.926185° 10/01/22 01:20 PM

Google

#### **COMPUTER SCIENCE LAB**





## LANGUAGE LAB



## AUDITORIUM (A/C) & SEMINAR HALL









#### **SEMINAR HALL**



# AAVAI ARANGAM



# **PLAYGROUND**



# CRICKET GROUND



# **BALL BADMINTON COURT**



# FOOT BALL GROUND



#### **GYMNASIUM**