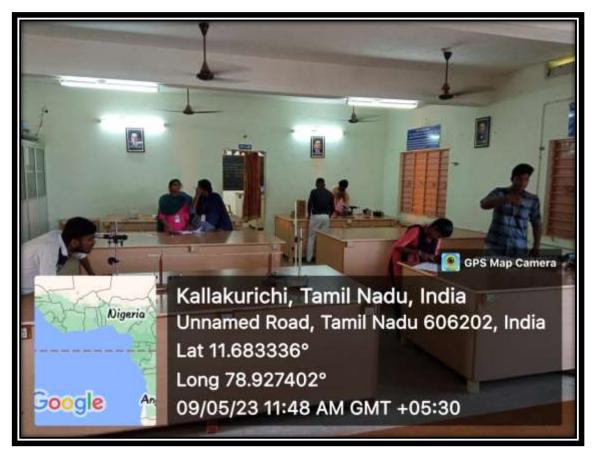

#### **CHEMISTRY LAB**

Tirunavukkarasu Siruvallur, Perambur Tirunavukkarasu Chennai, Tamil Nadu 600011, India Lat 11.683844° Long 78.926185° 10/01/22 01:20 PM

Google