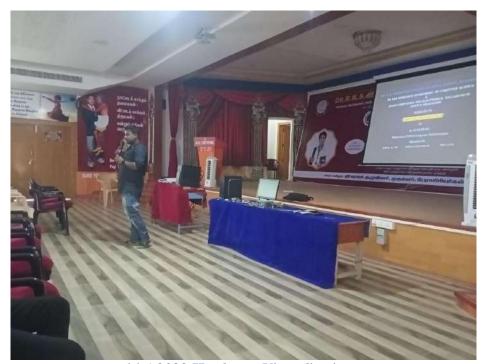

# **Asset Pricing Model: An Overview**

Date : 06.05.2022 (Friday)

Time : 10.30 AM

Venue :

Kamarajar Auditorium A/C

Dr.A.BALAKRISHNAN, M.Com., M.Phil., PGDCA, Ph.D.

Associate Professor, Department of Banking Technology, Pondicherry University, Pondicherry.

# Programme

Time: Date: Venue:

10.30 AM 06.05.2022 (Friday) Kamarajar Auditorium A/C

Thamizh Thai Vazhthu

Lighting the Divine Lamp **All Dignitaries** 

Welcome Address DR.T.ARUL, M.Com., M.Phil., B.Ed., M.B.A., Ph.D.,