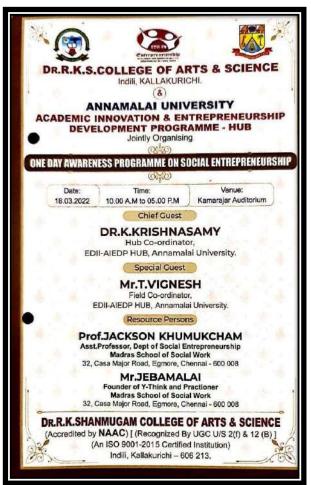

y Awarenessprogram on "Social Entrepreneurship for Outgoing Students" for two days in the college campus.

The Orientation Programme was started with the customary Thamizhthai Vazhthu and lighting the divine lamp. Welcome address was delivered by Mr. A. Venkatesan, Assistant Professor, Department of Chemistry.

Dr. G. Mohanasunder, Principal of Dr. R.K. Shanmugam College of Arts and Science delivered the Presidential address and Felicitation address was delivered by Dr. P. John Victor, Vice Principal of Dr. R. K. Shanmugam College of Arts and Science. Students have cleared their doubts and gave the feedback on each session. In the last, Vote of Thanks was given by Mr. M. Sakthivel, HOD, Department of Computer Science and EDC Coordinator of Dr. R. K. Shanmugam College of Arts and Science.





## **EDC Awareness Program**

Date: 12.10.2022 Time: 10:30AM

Venue: Kamarajar Auditorium A/C

### Resource Person

# Mr. VIGNESH THANASELVAN

Field Coordinator, AIEDP HUB - EDII TN, Annamalai University, Chidambaram.

Entrepreneurship Development Cell of Dr.R.K.Shanmugam College of Arts and Science, organized a orientation programme on "EDC Awareness Program" for the college students.

The Programme was started with the customary Thamizhthai Vazhthu and lighting the divine lamp. Welcome address was delivered by Dr. G. Mohanasunder, Principal of Dr. R.K. Shanmugam College of Arts and Science.

Chief Guest, Mr. Vignesh Thanaselvan gave his lecture on "EDC Awareness Program". He urged the student community to be an entrepreneur, and also not to worry about the finance over the idea they