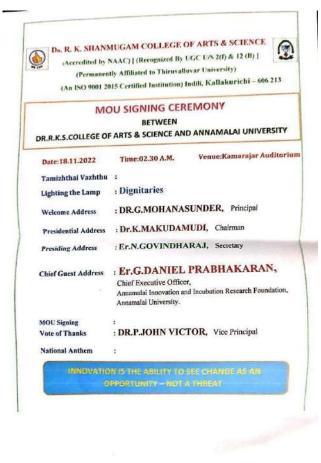

Department of Computer Science and EDC Coordinator of Dr.R.K.Shanmugam College of Arts and Science.



# **MoU signed for Incubation Centre with Annamalai University:**

Date: 18.11.2022 Time: 03:30 PM

Venue: Kamarajar Auditorium A/C

Entrepreneurship Development Cell of Dr.R.K.Shanmugam College of Arts and Science, have signed a Memorandum of Understanding (MoU) with Annamalai Innovation and Incubation Research Foundation, Annamalai University, Chidambaram to enrich the students innovative ideas.

Students have raised their doubts on becoming entrepreneurs to the chief guest and also gave their feedback about the programme. In the last, Vote of Thanks was given by Mr. M. Sakthivel, HOD, Department of Computer Science and EDC Coordinator of Dr.R.K.Shanmugam College of Arts and Science.



# **Tamil Nadu Student Innovator Program:**

Date: 23.01.2023 Time: 10:30 AM

Venue: Kamarajar Auditorium A/C

#### **Resource Persons**

#### Mr. M. LOGESHWARAN

Proprietor,
Metha Scientific & Solution,
Chidambaram

#### Mr. VIGNESH THANASELVAN

Field Coordinator, AIEDP HUB - EDII TN, Annamalai University, Chidambaram.

Entrepreneurship Development Cell of DR.R.K.Shanmugam College of Arts and Science, organized a orientation programme on "Tamil Nadu Student Innovator Program".

The Orientation Programme was started with the customary Thamizhthai Vazhthu and lighting the divine lamp. Welcome address was delivered by Dr. G. Mohanasunder, Principal of Dr.R.K.Shanmugam College of Arts and Science.

Felicitation Speech was delivered by Dr. P. John Victor, Vice Principal of Dr.R.K.Shanmugam C