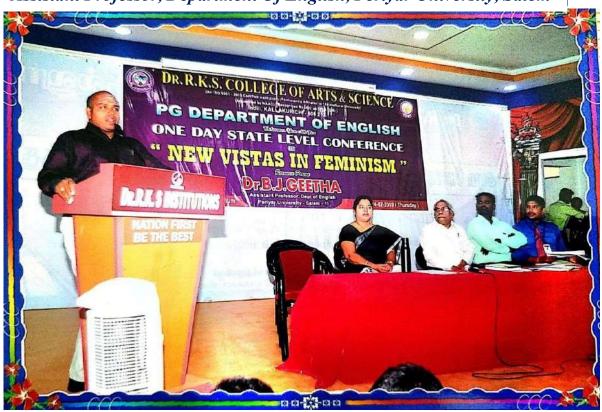

# 5.1.2: Capacity Development and Skill Enhancement Activities Are Organised for Improving Students' Capability.

| 1  | ASSET PRICING MODEL                                       |
|----|-----------------------------------------------------------|
| 2  | PAVANAAR PAINTHAMIZH MANDRAM                              |
| 3  | APPRECIATION CEREMONY FOR BOOK PUBLISHING                 |
| 4  | WORKSHOP ON HARDWARE VIRTUALIZATION                       |
| 5  | DATA ANALYSIS USING SPSS                                  |
| 6  | NEW VISTAS IN FEMINISM                                    |
| 7  | THREE GRAND FESTIVAL ON MOTHER LANGUAGE DAY,              |
| 8  | ONLINE TAMIL LITERARY TRAINING PROGRAMME                  |
| 9  | LIEF SKILL PROGRAMME WATER PURIFICATION                   |
| 10 | ELECTRICAL AND HOME APPLIANCES SERVICES AND MAINTANANCE   |
| 11 | SAVINGS AND INVESTMENT - A NEW EQUATION                   |
| 12 | TRAINING ON DEVELOMENT ON FUTURE AND FINANCIAL MANAGEMENT |
| 13 | LIEF SKILL PROGRAM ON YOUTH ENTREPRENEUR                  |
| 14 | LITERARY TRANSLATION IN PRACTICE                          |