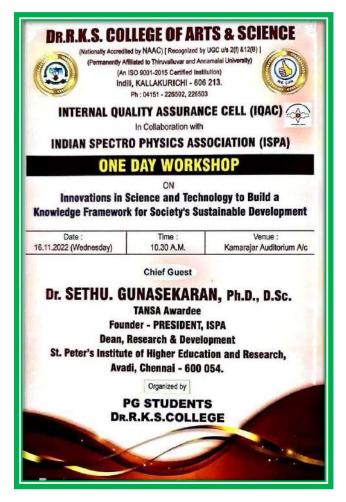

given by Mrs. P. Gomathi, Assistant Professor, Department of BBA.

Chief Guest, Dr. SETHU.GUNASEKRAN, Ph.D. D.Sc. TANSA Awardee, Dean Research and Development, St. Peter's of Higher Education and Research, Avadi, Chennai. While delivering his address, told the students to come up with innovative ideas. He insisted that, the incubation research foundation committee will help out the students to make their idea into a product to be successful in the market with the help of Tamil Nadu Government Funds.

Students have raised their doubts on becoming entrepreneurs to the chief guest and also gave their feedback about the programme. In the last, Vote of Thanks was given by Mr. M. Sakthivel, HOD, Department of Computer Science and EDC Coordinator of Dr.R.K.Shanmugam College of Arts and Science.



## **Innovation Voucher Programme**

Date: 18.11.2022 Time: 10:30AM

Venue: Kamarajar Auditorium A/C

# Resource Person

#### Er. G. PRABAKARAN

CEO.

Annamalai Innovation and Incubation Research Foundation, Annamalai University, Chidambaram

Entrepreneurship Development Cell of Dr.R.K.Shanmugam College of Arts and Science, organized a orientation programme on "Innovation Voucher Programme".

The Orientation Programme was started with the customary Thamizhthai Vazhthu and lighting the divine lamp. Welcome address was delivered by Dr. G. Mohanasunder, Principal of Dr.R.K.Shanmugam College of Arts and Science. He insisted the students to make use of this programme and encouraged the students to build up their careers as an Entrepreneur.

Secretary of Dr.R.K.Shanmugam College of Arts and Sc