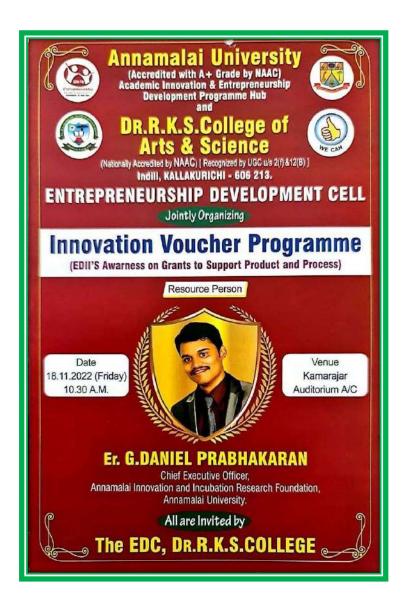

ef guest introduction was given by Mrs. P. Gomathi, Assistant Professor, Department of BBA.

Chief Guest, Er. G. Prabakaran, CEO, Annamalai Innovation and Incubation Research Foundation, Annamalai University, Chidambaram while delivering his address, told the students to come up with innovative ideas. He insisted that, the incubation research foundation committee will help out the students to make their

idea into a product to be successful in the market with the help of Tamil Nadu Government Funds.

Students have raised their doubts on becoming entrepreneurs to the chief guest and also gave their feedback about the programme. In the last, Vote of Thanks was given by Mr. M. Sakthivel, HOD, Department of Computer Science and EDC Coordinator of Dr.R.K.Shanmugam College of Arts and Science.



# **MoU signed for Incubation Centre with Annamalai University:**

Date: 18.11.2022 Time: 03:30 PM

Venue: Kamarajar Auditorium A/C

Entrepreneurship Development Cell of Dr.R.K.Shanmugam College of Arts and Science, have signed a Memorandum of Understanding (MoU) with Annamalai Innovation and Incubation Research Foundation, Annamalai University, Chidambaram to enrich the students innovative ideas.

Students have raised their doubts on becoming entrepreneurs to the chief guest and also gave their feedback about the programme. In the last, Vote of Thanks was given by Mr. M. Sakthivel, HOD, Department of Computer Science and EDC Coordinator of Dr.R.K.Shanmugam College of Arts and Science.



# **Tamil Nadu Student Innovator Program:**

Date: 23.01.2023 Time: 10:30 AM

Venue: Kamarajar Audit