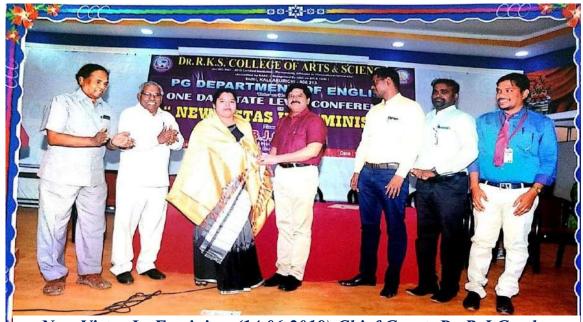

# 5.1.2: Capacity Development and Skill Enhancement Activities Are Organised for Improving Students' Capability.

| 1  | ASSET PRICING MODEL                                       |
|----|-----------------------------------------------------------|
| 2  | PAVANAAR PAINTHAMIZH MANDRAM                              |
| 3  | APPRECIATION CEREMONY FOR BOOK PUBLISHING                 |
| 4  | WORKSHOP ON HARDWARE VIRTUALIZATION                       |
| 5  | DATA ANALYSIS USING SPSS                                  |
| 6  | NEW VISTAS IN FEMINISM                                    |
| 7  | THREE GRAND FESTIVAL ON MOTHER LANGUAGE DAY,              |
| 8  | ONLINE TAMIL LITERARY TRAINING PROGRAMME                  |
| 9  | LIEF SKILL PROGRAMME WATER PURIFICATION                   |
| 10 | ELECTRICAL AND HOME APPLIANCES SERVICES AND MAINTANANCE   |
| 11 | SAVINGS AND INVESTMENT - A NEW EQUATION                   |
| 12 | TRAINING ON DEVELOMENT ON FUTURE AND FINANCIAL MANAGEMENT |
| 13 | LIEF SKILL PROGRAM ON YOUTH ENTREPRENEUR                  |
| 14 | LITERARY TRANSLATION IN PRACTICE                          |