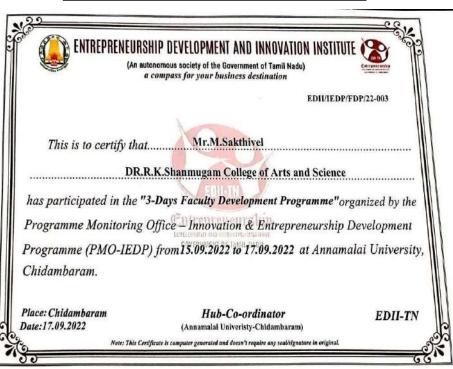

Awarenessprogram on "Social Entrepreneurship for Outgoing Students" for two days in the college campus.

The Orientation Programme was started with the customary Thamizhthai Vazhthu and lighting the divine lamp. Welcome address was delivered by Mr. A. Venkatesan, Assistant Professor, Department of Chemistry.

Dr. G. Mohanasunder, Principal of Dr. R.K. Shanmugam College of Arts and Science delivered the Presidential address and Felicitation address was delivered by Dr. P. John Victor, Vice Principal of Dr. R. K. Shanmugam College of Arts and Science. Students have cleared their doubts and gave the feedback on each session. In the last, Vote of Thanks was given by Mr. M. Sakthivel, HOD, Department of Computer Science and EDC Coordinator of Dr. R. K. Shanmugam College of Arts and Science.





## **EDC Awareness Program**

Date: 12.10.2022 Time: 10:30AM

Venue: Kamarajar Auditorium A/C

### Resource Person

# Mr. VIGNESH THANASELVAN

Field Coordinator, AIEDP HUB - EDII TN, Annamalai University, Chidambaram.

Entrepreneurship Development Cell of Dr.R.K.Shanmugam College of Arts and Science, organized a orientation programme on "EDC Awareness Program" for the college students.

The Programme was started with the customary Thamizhthai Vazhthu and lighting the divine lamp. Welcome address was delivered by Dr. G. Mohanasunder, Principal of Dr. R.K. Shanmugam College of Arts and Science.

Chief Guest, Mr. Vignesh Thanaselvan gave his lecture on "EDC Awareness Program". He urged the student community to be an entrepreneur, and also not to worry about the finance over the idea they ha