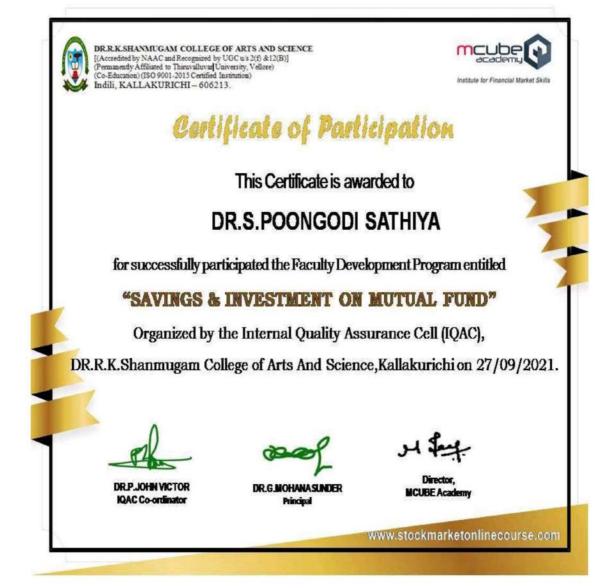

QAC -Dr.R.K.Shanmugam College of Arts & Science in Association with Indian Academic

Researchers Association-Tiruchirappalli on 17/06/2021.

DR.C.Paramasivan Resource Person

DR.P.John Victor IOAC Co - Ordinator DR.G.Mohanasunder Principal

Dr.K.Makudamudi Chairman

Made for free with Certify'em





# Certificate of Participation

This Certificate is awarded to

# E. NAARGEES BEGUM

for successfully participated the Faculty Development Program entitled  $\label{eq:participated} % \[ Program = Prog$ 

# "SAVINGS & INVESTMENT ON MUTUAL FUND"

Organized by the Internal Quality Assurance Cell (IQAC),

DR.R.K.Shanmugam College of Arts And Science, Kallakurichi on 27/09/2021.

DR.P.JOHN VICTOR

door

DR.G.MOHANASUNDER Principal 24 that

Director, MCUBE Academy

www.stockmarketonlinecourse.com







# NPTEL CERTIFICATE ---- OF APPRECIATION --



is awarded to

# P. JOHN VICTOR

of

### DR. R. K. SHANMUGAM COLLEGE OF ARTS AND SCIENCE

KALLAKURICHI, TAMIL NADU

for his/her instrumental role as SPOC for the SWAYAM-NPTEL Local Chapter. Thank you for being NPTEL's brand ambassador at your esteemed institution.

**ACTIVE** SPOC

IUL - DEC 2022

Active SPOC based on Performance & Participation of Candidates for the Jul - Dec 2022 semester

PROF. ANDREW THANGARAJ **NPTEL Coordinator** IIT Madras





# Patrician College of Arts and Science

A Christian Minority Institution, Affiliate: to the University of Studius & Accredited 'A Grade by NAAC.
Advar, Chemini (2002)

Banked - No.1 among Non-Autonomous Colleges in Tamil Nada





### Certificate of Participation

This is to certify that M