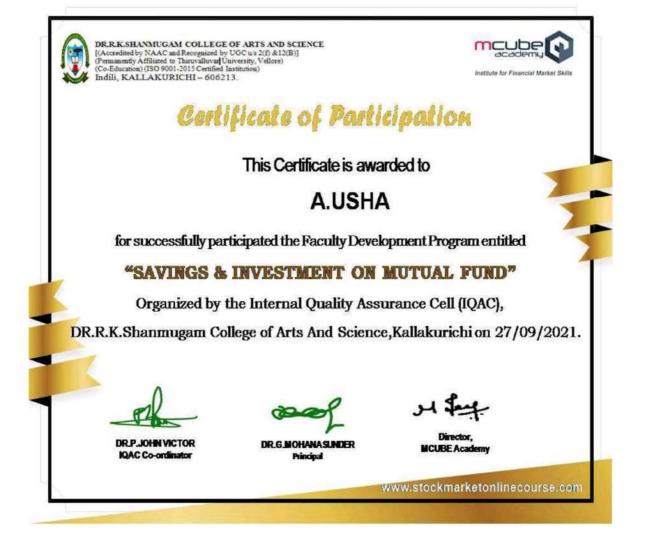

C -Dr.R.K.Shanmugam College of Arts & Science in Association with Indian Academic

Researchers Association-Tiruchirappalli on 17/06/2021.

DR.C.Paramasivan Resource Person

DR.P.John Victor IOAC Co - Ordinator DR.G.Mohanasunder Principal

Dr.K.Makudamudi Chairman

Made for free with Certify'em





# Certificate of Participation

This Certificate is awarded to

# E. NAARGEES BEGUM

for successfully participated the Faculty Development Program entitled  $\label{eq:participated} % \[ Program = Prog$ 

# "SAVINGS & INVESTMENT ON MUTUAL FUND"

Organized by the Internal Quality Assurance Cell (IQAC),

DR.R.K.Shanmugam College of Arts And Science, Kallakurichi on 27/09/2021.

DR.P.JOHN VICTOR

door

DR.G.MOHANASUNDER Principal 24 that

Director, MCUBE Academy

www.stockmarketonlinecourse.com







# NPTEL CERTIFICATE ---- OF APPRECIATION --



is awarded to

# P. JOHN VICTOR

of

### DR. R. K. SHANMUGAM COLLEGE OF ARTS AND SCIENCE

KALLAKURICHI, TAMIL NADU

for his/her instrumental role as SPOC for the SWAYAM-NPTEL Local Chapter. Thank you for being NPTEL's brand ambassador at your esteemed institution.

**ACTIVE** SPOC

IUL - DEC 2022

Active SPOC based on Performance & Participation of Candidates for the Jul - Dec 2022 semester

PROF. ANDREW THANGARAJ **NPTEL Coordinator** IIT Madras





# Patrician College of Arts and Science

A Christian Minority Institution, Affiliate: to the University of Studius & Accredited 'A Grade by NAAC.
Advar, Chemini (2002)

Banked - No.1 among Non-Autonomous Colleges in Tamil Nada





### Certificate of Participation

This is to certify that Mr/